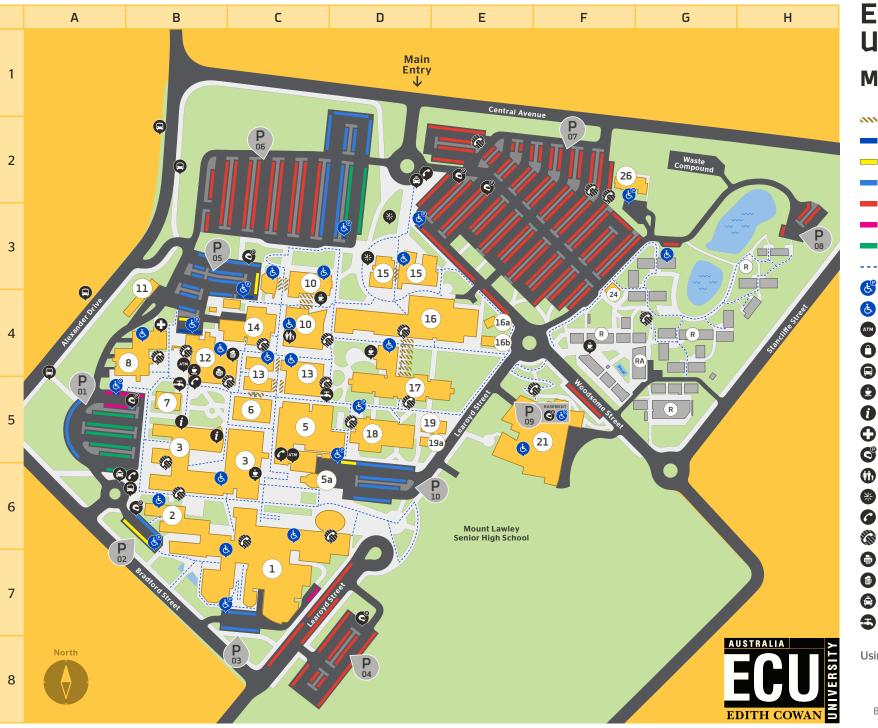

## Edith Cowan University

## **Mount Lawley**

- Link Bridges
- Accessible Parking
- Reserved Parking
- Staff Parking
- Student Parking
- University Vehicles
- Visitor Parking
- --- Accessible Route
- Accessible Parking
- Accessible Toilet
- ATM ATM
- **Book Shop**
- Bus Stop
- Food & Beverage
- Information
- Medical Centre
- Motorcycle Parking
- Parents Room
- Point of Interest
- Public Phone
- Security Phone
- Student Print Services
- Tavern
- Taxi
- Water Refill Station

## **Building Directory List**

## **Mount Lawley**

| Destination                                                                               | Building | Gric<br>Ref |
|-------------------------------------------------------------------------------------------|----------|-------------|
| Academic Skills Centre                                                                    | 3        | B5          |
| Australian Indigenous Health Info Net                                                     | 15       | D3          |
| Campus Information                                                                        | 3        | B5          |
| Campus Support Office                                                                     | 3        | В5          |
| Centre for Research in Entertainment,<br>Arts, Technology and Communications<br>(CREATEC) | 18       | D5          |
| Child Care Centre                                                                         | 26       | F2          |
| Child Health Promotion Research Centre                                                    | 18       | D5          |
| Counselling                                                                               | 3        | B5          |
| E-Lab                                                                                     | 10       | C4          |
| ECU Student Guild                                                                         | 12       | B5          |
| ECU Village                                                                               | R        | G4          |
| ECU Village Administration                                                                | RA       | G4          |
| Edith Cowan College                                                                       | 10       | СЗ          |
| Equity, Diversity and Disability Services                                                 | 3        | B5          |
| Future Students                                                                           | 13       | C5          |
| Gallery 25                                                                                | 10       | СЗ          |
| Graduate Research School                                                                  | 3        | В6          |
| IELTS                                                                                     | 10       | C4          |
| Kurongkurl Katitjin                                                                       | 15       | D3          |
| Kurongkurl Katitjin Studio                                                                | 15       | D3          |
|                                                                                           |          |             |

| Destination                                      | Building       | Grid<br>Ref. |
|--------------------------------------------------|----------------|--------------|
| Lecture Theatres                                 |                |              |
| 3.101, 3.201<br>10.131<br>17.103, 17.157, 17.203 | 3<br>10<br>17  |              |
| Library                                          | 8              | B4           |
| Luminate                                         | 12             | B5           |
| Maintenance<br>Buildings and Services            | 14             | C4           |
| Media Store<br>Arts and Humanities               | 7              | B5           |
| WAAPA Media Store                                | 1              | C7           |
| Medical Centre                                   | 8              | B4           |
| Mussallah                                        | 16a,b          | E4           |
| Outdoor Amphitheatre                             | 1              | В6           |
| Parcel Lockers                                   |                | В7           |
| Radio Broadcasting                               |                |              |
| Undergraduate<br>Post Graduate                   | 13<br>6        | C4<br>C5     |
| School of Arts and Humanities                    | 10             | C3           |
| Reception, Studios<br>Studios<br>TV Studios      | 10<br>3,5<br>6 | C5           |
| School of Education                              | 16,17          | D5           |
| Security and Traffic Services                    | 14             | C4           |
| Seven Sisters Reflection Space                   | 15             | D3           |
| Spectrum Project Space                           | 3              | C5           |
| Sport and Fitness Centre                         | 21             | F5           |

| Destination                                                                                                                                                                                  | Building | Grid<br>Ref.                     |
|----------------------------------------------------------------------------------------------------------------------------------------------------------------------------------------------|----------|----------------------------------|
| Staff Lounge                                                                                                                                                                                 | 17       | D4                               |
| Student Lounge                                                                                                                                                                               | 12       | В5                               |
| Student Hub                                                                                                                                                                                  | 3        | C5                               |
| Student Success                                                                                                                                                                              | 3        | C5                               |
| The SOAR Centre                                                                                                                                                                              | 3        | C5                               |
| The School Locker                                                                                                                                                                            | 8        | В4                               |
| Theatre Sixteen                                                                                                                                                                              | 16       | D4                               |
| WAAPA                                                                                                                                                                                        | 1        | C7                               |
| Aboriginal Theatre Box Office, Reception and Enquiries Enright Studio Geoff Gibbs Theatre Handa Studio Jazz Studio Richard Gill Auditorium Roundhouse Theatre Workshop The Edith Spiegeltent | 1        | C6<br>C7<br>C7<br>C7<br>C7<br>C7 |
| WA Screen Academy                                                                                                                                                                            | 13       | C5                               |
| Food and Beverage Services  Café 10                                                                                                                                                          | 10       | C4                               |
| Cale IO                                                                                                                                                                                      | 10       | C4                               |

| Chatterbox | 12 | B4  |
|------------|----|-----|
| Grindhouse | 3  | C6  |
| Tayorn     | 12 | D/I |