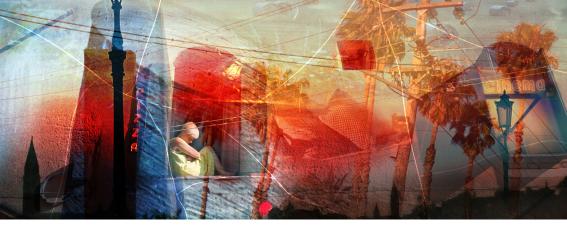

Image: Louise Gan, Golden Brulee, 2023 (still), Digital Animation.

## 25 Impressions of Nostalgia 2023

25 Impressions of Nostalgia | showcases the creative works of Louise GAN

A series of photo composites presenting a seemingly familiar but disjointed world of a past never known, of memories never remembered.