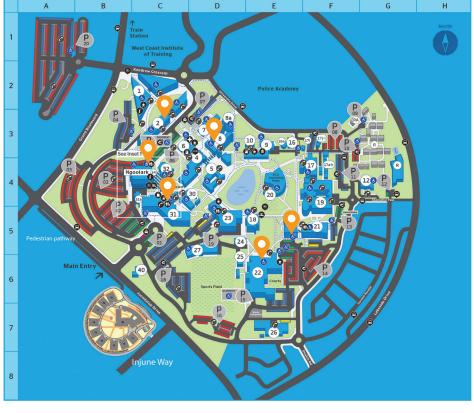

## ALL GENDER BATHROOMS

ECU is committed to providing safe and accessible spaces for all students.

All Gender bathrooms can be found around Campus in the locations below:

Joondalup Campus locations: 2.122 – 8.209 – 21.103 – 22.129 – 31.225 – 34.132B

> For more information contact: Campus Support Office (08) 6304 5444