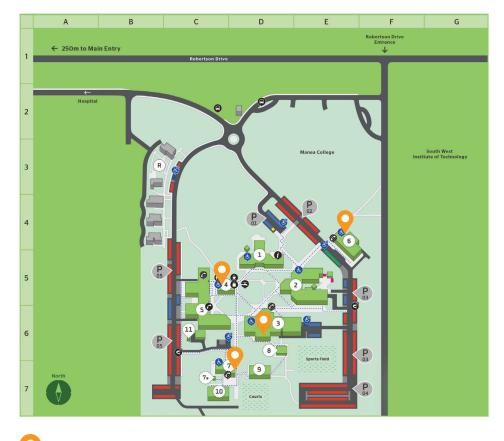

## ALL GENDER BATHROOMS

ECU is committed to providing safe and accessible spaces for all students.

All Gender bathrooms can be found around Campus in the locations below:

South West Campus locations: 3.115 - 4.163 - 6.109 - 7.108

For more information contact: Campus Support Office (08) 9780 7716