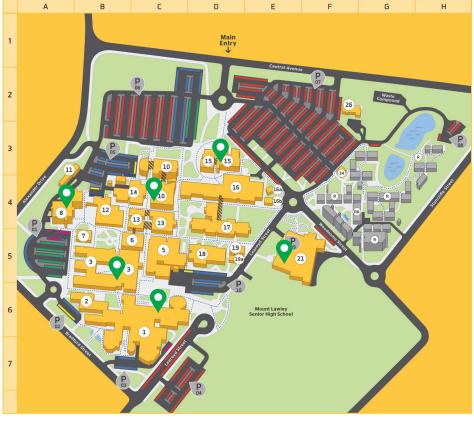

## ALL GENDER BATHROOMS

ECU is committed to providing safe and accessible spaces for all students.

All Gender bathrooms can be found around Campus in the locations below:

Mount Lawley Campus locations: 1.2100 - 3.105 - 8.215 - 10.138 - 15.117 - 21.109.

> For more information contact: Campus Support Office (08) 6304 6444