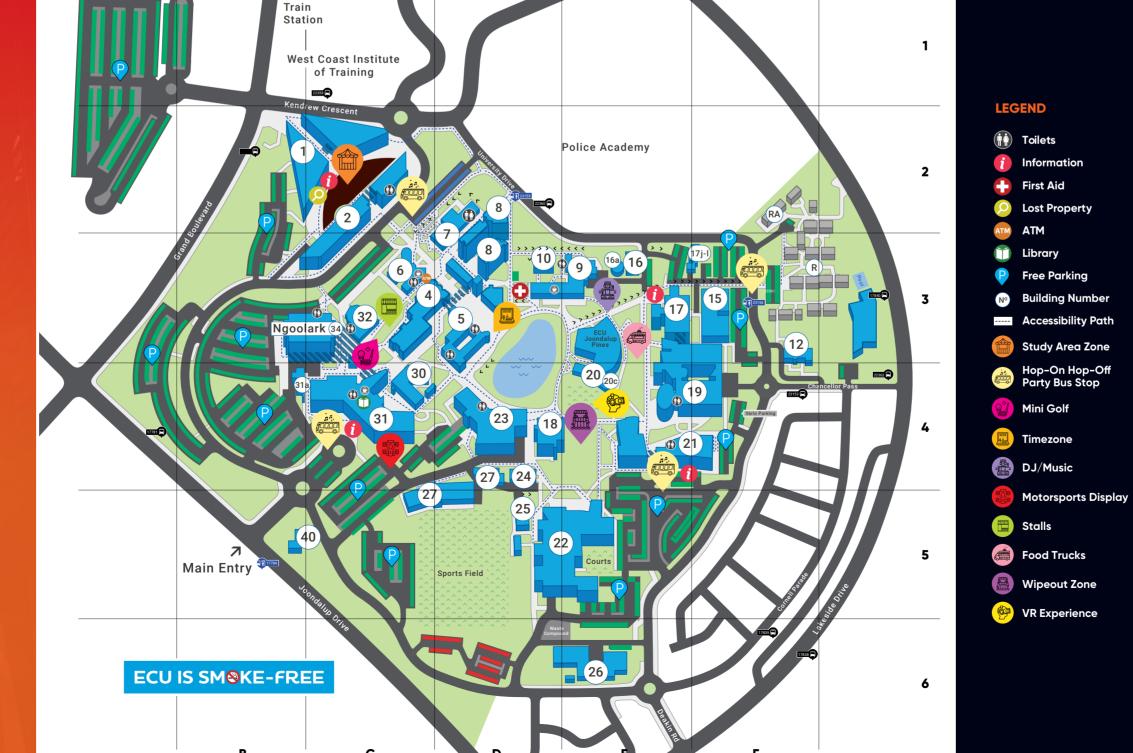

Please use the grid reference on the map at the back of this program.

**NEED HELP?** If you need help at any time, ask someone wearing an ECU t-shirt.

If you've lost or found something, please talk to the staff at any of our information booths.

#### **Application Station** All Day | Building 1 **9** MAP REF: C2

Start your course application for next semester at our Application Station.

#### **Campus Tours**

11:00am, 12:00pm, 1:00pm & 2:00pm | Tours depart from the Info Booth (opposite Building 1) | ♥ MAP REF: C2

Take a tour around campus with a current ECU student. Learn all about our picturesque campus and student life.

**ECU Village – Student Housing Tours** 10:30am, 11:30am, 12:30pm & 1:30pm Tours depart from the info booth (by Building 17) MAP REF: E3

Did you know you can live on campus? Take a tour of ECU's student accommodation facilities.

## Various hop-on, hop-off locations

**♥** MAP REF: C2, C4, E5 & F3

Cruise around campus in our hop-on, hop-off party bus that'll be pumping out the latest tunes.

### Mini Golf Outside Building 32

MAP REF: C3

Putt your way around our 9-hole mini golf course and see how many hole-in-ones you can hit.

#### Food trucks/DJ At the Pines (outside Building 20) **♥** MAP REF: E3 & E4

We've invited some of Perth's best food trucks to help keep your energy levels up. And there'll be DJs playing your favourite tunes while you eat.

#### Timezone/VR Experience Outside Building 5/Outside Building 18 **♥** MAP REF: D3 & E4

Play some of your arcade favourites or put your focus to the test in a round of Beat Saber. Will you walk away with the highest score?

#### **Wipeout Zone Outside Building 18** MAP REF: E4

We're all about maintaining a healthy balance at ECU, put yours to the test in our Wipeout Zone. How long can you last on the platform?