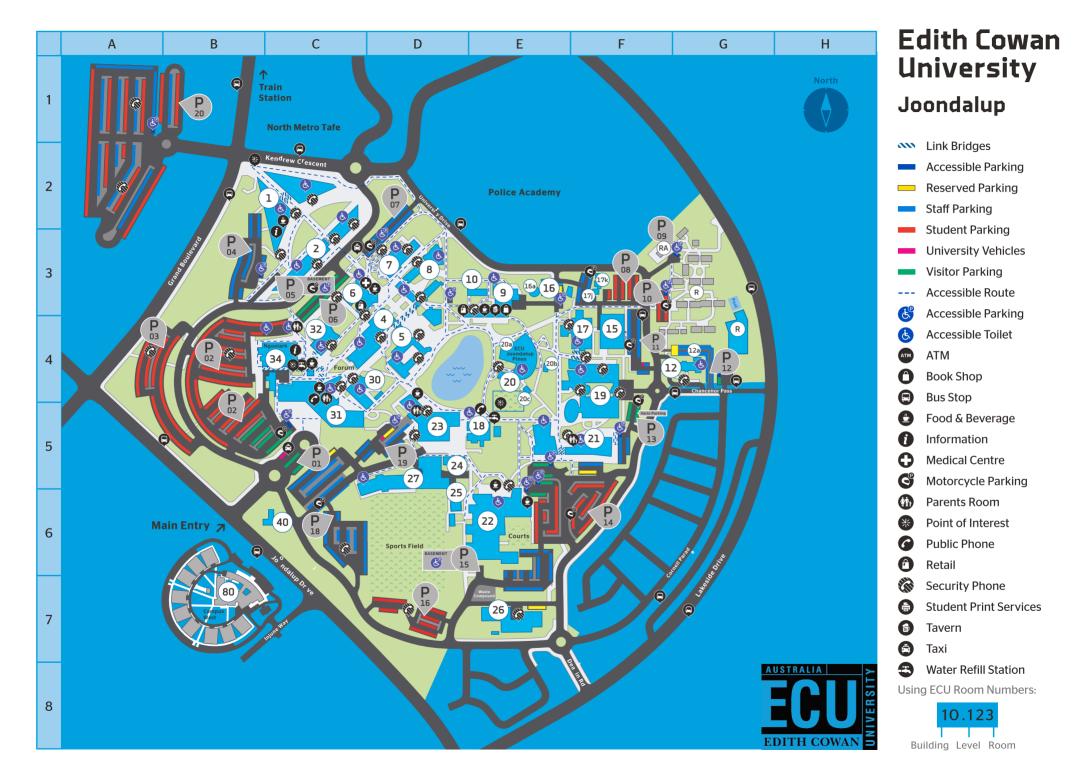

## **Building Directory List**

## Joondalup

| Destination                                     | Building | Grid<br>Ref |
|-------------------------------------------------|----------|-------------|
| Academic Skills Centre                          | 31       | 05          |
| Access and Inclusion                            | 34       | C4          |
| Campus Information                              | 1        | СЗ          |
| Campus Support Office                           | 1        | C2          |
| Chancellery                                     | 1        | C2          |
| Child Care Centre                               | 12       | G4          |
| Counselling                                     | 6        | С3          |
| Crown Hairdressing                              | 9        | E3          |
| Digital and Campus Services                     | 34       | C4          |
| E-Lab                                           | 31       | C5          |
| ECU International Office                        | 1        | C2          |
| ECU Jetts                                       | 9        | E3          |
| ECU Joondalup Pines                             |          | E4          |
| ECU Security Research Institute                 | 23       | D5          |
| ECU Joondalup Soccer Club                       | 25       | D6          |
| ECU Research Commons                            | 10       | E3          |
| ECU Student Guild                               | 34       | C4          |
| ECU Village                                     | R        | G3          |
| ECU Village Administration                      | RA       | F3          |
| Edith Cowan College                             | 80       | В7          |
| Edith Cowan House                               | 20       | E4          |
| Edith Cowan Institute for Education<br>Research | 8        | D3          |
| Future Students                                 | 1        | C2          |

| Destination                                                                                           | Building                 | Grid<br>Ref                |
|-------------------------------------------------------------------------------------------------------|--------------------------|----------------------------|
| Graduate Research School                                                                              | 34                       | C4                         |
| IBM Future Lab                                                                                        | 15                       | F4                         |
| IELTS                                                                                                 | 8                        | D3                         |
| Kurongkurl Katitjin                                                                                   | 34                       | C4                         |
| Nala Karla                                                                                            | 34                       | C4                         |
| Lecture Theatres                                                                                      |                          |                            |
| 7.101, 7.102, 7.103, 7.104<br>8.101, 8.211, 8.213, 8.303, 8.305<br>19.141, 19.143<br>21.202<br>32.101 | 7<br>8<br>19<br>21<br>32 | D3<br>D3<br>F4<br>E5<br>C4 |
| Library                                                                                               | 31                       | C4                         |
| Maintenance - Buildings and Services                                                                  | 26                       | E7                         |
| Medical Centre                                                                                        | 6                        | С3                         |
| Mussallah                                                                                             | 17j.k                    | F3                         |
| Ngoolark                                                                                              | 34                       | C4                         |
| Northern Suburbs Community Legal<br>Centre                                                            | 1                        | С3                         |
| NTEU                                                                                                  | 8                        | D3                         |
| Parcel Lockers                                                                                        | 7                        | D3                         |
| Retail Precinct                                                                                       | 9                        | E3                         |
| SAPIEN                                                                                                | 15                       | F4                         |
| School of Arts and Humanities                                                                         | 30                       | C4                         |
| School of Business and Law                                                                            | 2                        | СЗ                         |
| School of Education                                                                                   | 8                        | D3                         |
| School of Engineering                                                                                 | 23                       | D5                         |
| Engineering Labs<br>Engineering Labs                                                                  | 5<br>23,27               | D4<br>D5                   |

| Centre for Exercise and Sports Science Research (CESSR) Exercise Medicine Research Institute / Vario Health Clinic Labs Labs Labs Survey Research Centre (SRC) Systems and Intervention Research | 19<br>19, 21<br>17<br>19<br>21<br>19 | F5 F4 E5 F3 F4 F5 F4 |
|--------------------------------------------------------------------------------------------------------------------------------------------------------------------------------------------------|--------------------------------------|----------------------|
| Research (CESSR) Exercise Medicine Research Institute / Vario Health Clinic Labs Labs Labs Survey Research Centre (SRC)                                                                          | 19, 21<br>17<br>19<br>21             | E5<br>F3<br>F4<br>F5 |
| Vario Health Clinic<br>Labs<br>Labs<br>Labs<br>Survey Research Centre (SRC)                                                                                                                      | 17<br>19<br>21                       | F3<br>F4<br>F5       |
| Labs<br>Labs<br>Survey Research Centre (SRC)                                                                                                                                                     | 19<br>21                             | F4<br>F5             |
| Labs<br>Survey Research Centre (SRC)                                                                                                                                                             | 21                                   | F5                   |
| Survey Research Centre (SRC)                                                                                                                                                                     |                                      |                      |
| •                                                                                                                                                                                                | 19                                   | F4                   |
| Systems and Intervention Research                                                                                                                                                                |                                      |                      |
| Centre for Health (SIRCH)                                                                                                                                                                        | 21                                   | E5                   |
| School of Nursing and Midwifery                                                                                                                                                                  | 21                                   | E5                   |
| Centre for Nursing, Midwifery and Health<br>Services Research                                                                                                                                    | 21                                   | E5                   |
| School of Science                                                                                                                                                                                | 18                                   | E5                   |
| Centre for People, Place and Planet                                                                                                                                                              | 19                                   | F4                   |
| Centre for Integrative Metabolomics and Computational Biology                                                                                                                                    | 19                                   | F4                   |
| Computer and Security Discipline                                                                                                                                                                 | 18                                   | E5                   |
| Degrees Brewery                                                                                                                                                                                  | 9                                    | E3                   |
| Pilot Malting Australia                                                                                                                                                                          | 9                                    | E3                   |
| Science and Maths Discipline                                                                                                                                                                     | 19                                   | F4                   |
| Security Research Institute                                                                                                                                                                      | 23                                   | D5                   |
| Science Building                                                                                                                                                                                 | 15                                   | F4                   |
| Security and Traffic Services                                                                                                                                                                    | 34                                   | C4                   |
| Sport and Fitness Centre                                                                                                                                                                         | 22                                   | E6                   |
| Staff Lounge                                                                                                                                                                                     | 9                                    | C2                   |
| Student Hub                                                                                                                                                                                      | 34                                   | C4                   |

| estination                                  | Building | Grid<br>Ref. |
|---------------------------------------------|----------|--------------|
| tudent Lounges                              |          |              |
| Student Lounge<br>Student Lounge            | 8<br>31  | D3<br>C4     |
| he SOAR Centre                              | 34       | C4           |
| he School Locker                            | 9        | E3           |
| win Cities FM                               | 18       | E5           |
| Inisuper                                    | 1        | C2           |
| /elcome Centre                              | 1        | C2           |
| Vandjoo / Welcome Reflection Space<br>WWRS) | 1        | B2           |

## **Food and Beverage Services**

| Bermuda        | 31 | C5 |
|----------------|----|----|
| Boost Juice    |    | C4 |
| Café 23        | 23 | D5 |
| Café Six       | 6  | D3 |
| Dos Shots      | 21 | F5 |
| Plantation     | 1  | C2 |
| Roll'd         | 34 | C4 |
| Slice of Italy | 9  | E3 |
| Tavern         | 9  | E3 |
|                |    |    |