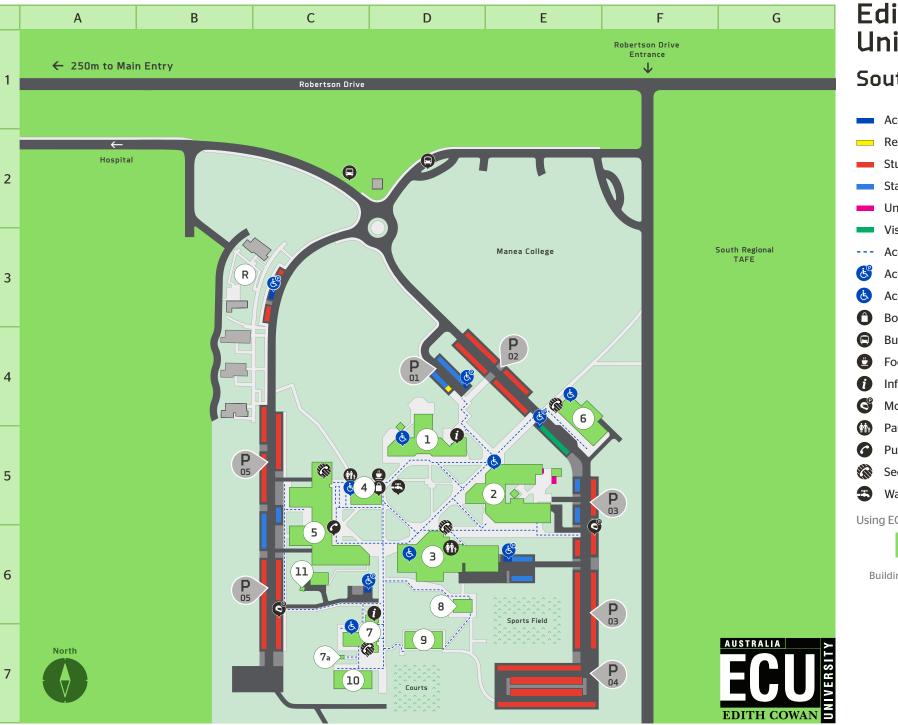

## South West

- Accessible Parking
- Reserved Parking
- Student Parking
- Staff Parking
- University Vehicles
- Visitor Parking
- --- Accessible Route
- Accessible Parking
- Accessible Toilet
- **Book Shop**
- Bus Stop
- Food & Beverage
- Information
- Motorcycle Parking
- Parents Room
- **Public Phone**
- Security Phone
- Water Refill Station

## **Building Directory List**South West

| Destination                          | Building | Grid<br>Ref. |
|--------------------------------------|----------|--------------|
| Arts Program                         | 5        | C5           |
| Arts Studio                          | 9        | D7           |
| Athena SWAN Parenting Room           | 8        | D6           |
| Business Program                     | 5        | C5           |
| Cafeteria                            | 4        | C5           |
| Campus Reception and Information     | 1        | D5           |
| Campus Security and Traffic Services | 2        | D5           |
| Campus Support Office                | 1        | D5           |
| Counselling                          | 1        | D5           |
| Crèche                               | 4        | C5           |
| E-Lab                                | 3        | D6           |
| ECU Student Guild                    | 7        | D7           |

| Destination                         | Building | Grid<br>Ref. |
|-------------------------------------|----------|--------------|
| ECU Village                         | R        | В3           |
| ECU Village Administration          | 1        | D5           |
| Future Students                     | 1        | D5           |
| Lecture Theatres                    |          |              |
| 6.101, 6.102, 6.103                 | 6        | E4           |
| Library                             | 3        | D6           |
| Kurongkurl Katitjin                 | 7        | D7           |
| Luminate PrintWorks                 | 7        | D7           |
| Medical and Health Sciences Program | 2        | D5           |
| Multifaith Prayer Room              | 2        | D5           |
| Nala Karla Room                     | 7        | D7           |
| Nursing Program                     | 2        | D5           |

| Destination                                             | Building | Grid<br>Ref. |
|---------------------------------------------------------|----------|--------------|
| Office of the Deputy Vice-Chancellor (Regional Futures) | 1        | D5           |
| Pride Room                                              | 7        | D7           |
| Science Program                                         | 2        | D5           |
| Social Work Program                                     | 5        | C7           |
| Sport and Fitness Centre                                | 10       | C7           |
| Student Common Room                                     | 7        | D7           |
| Student Hub                                             | 1        | D5           |
| School of Education                                     | 5        | C7           |
| Quality Teacher Performance<br>Assessment Rooms (QTPA)  | 5        | C7           |
| The Rural Clinical School of WA                         | 7        | D7           |
| UWA Dental Clinic                                       | 2        | D5           |