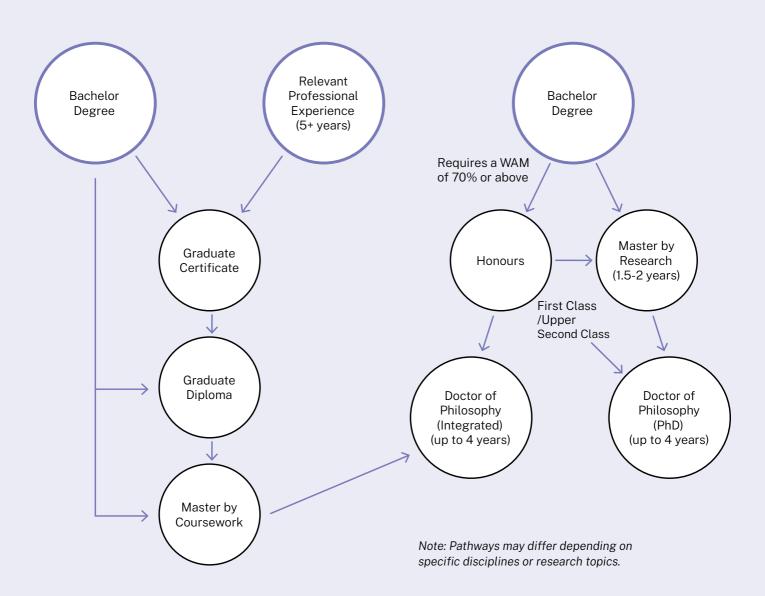

## Postgraduate Pathways

There are several pathways to postgraduate study at ECU and you'll be glad to know that you don't necessarily need a degree to qualify. Real-life industry experience may count.

#### Coursework pathways

The majority of our postgraduate coursework disciplines offer Graduate Certificate, Graduate Diploma and Master level courses.

#### Research Pathways

A research degree involves the production of a written body of work that makes an original contribution to knowledge, commonly known as a thesis. The research will be developed over a period of time and will involve identifying a topic, developing a proposal, conducting the research and producing the thesis.